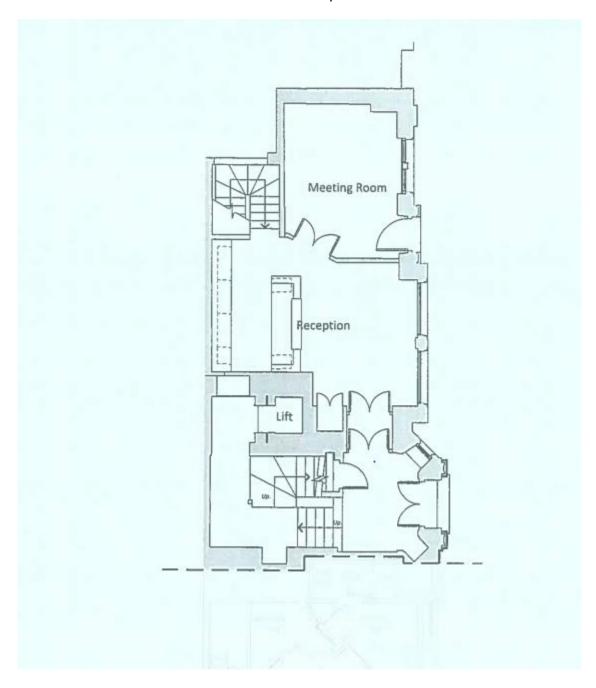

#### **ACCOMMODATION**

The ground floor accommodation comprises contemporary styled offices with window frontage approached via an attractive entrance lobby or via its own street door to Wimpole Street having an approximate floor area of:

Ground floor 430 sq ft - 40 sq m

### Ground floor plan