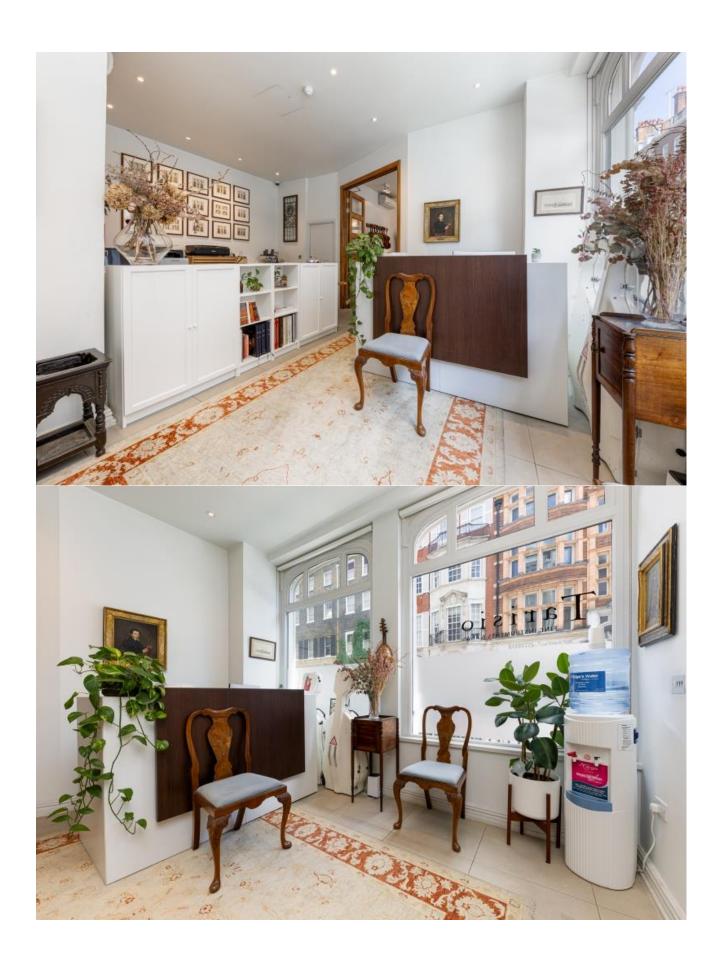

#### **AMENITIES**

- \* Attractive prominent period corner building
- \* Beautiful offices
- \* Contemporary finishes with plaster ceilings
- \* High ceilings and Recessed lighting
- \* Timber floors
  \* Comfort Cooling
- \* Exquisite leaded light windows
- \* High quality male and female WC facilities
- \* Large shared kitchen facility