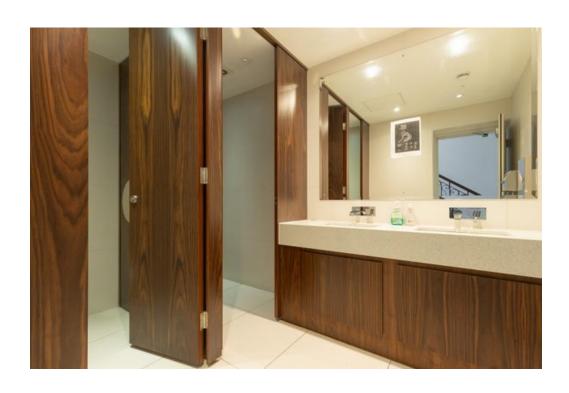

#### **AMENITIES**

- \* Attractive prominent period corner building
- \* Beautiful offices
- \* Contemporary finishes with plaster ceilings
- \* High ceilings and Recessed lighting
- \* Timber floors
  \* Comfort Cooling
- \* Exquisite leaded light windows
- \* High quality male and female WC facilities
- \* Large shared kitchen facility