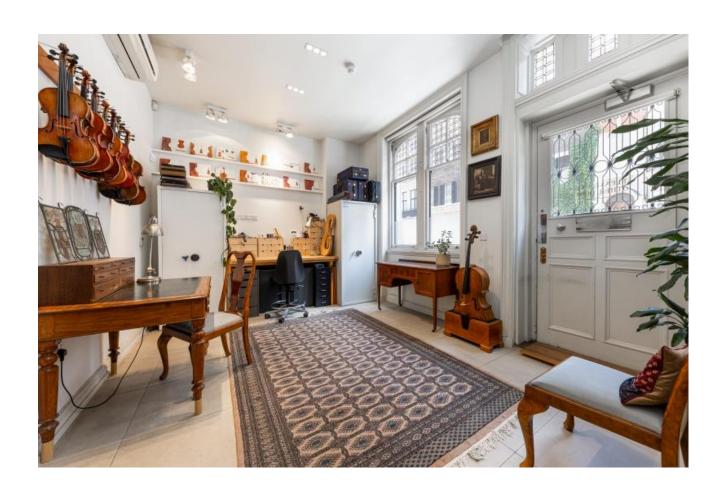

#### **AMENITIES**

- \* Attractive prominent period corner building
- \* Beautiful offices
- \* Contemporary finishes with plaster ceilings
- \* High ceilings and Recessed lighting
- \* Timber floors
  \* Comfort Cooling
- \* Exquisite leaded light windows
- \* High quality male and female WC facilities
- \* Large shared kitchen facility